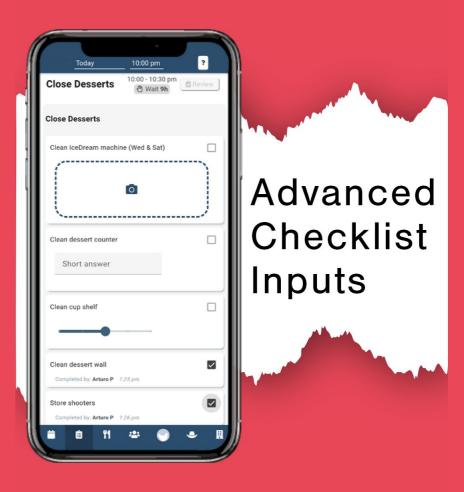

OneClickApp: Product Update and Q&A Session

November 15, 2023

## Chick-fil-A dominates

#### Chick-fil-A Sales Vs. Top Chicken Chains In The U.S.

(as of 2022)

\$18.8B



Number of Locations 2,988

**Total Locations** \$17.8B ZAXBYS 944 1,843 721 **POPeyes** 2,817 4,349

Sum Number of Locations 10,674



Source: QSR

2022 U.S. Systemwide Sales



**Utah Business** 





## OneClickApp Development Accomplishments 2023







#### **Custom Shifts**

 Quick Add team members who aren't on the schedule





## Mobile

Install on more devices



#### **Layout Revision History** 3.5

See who made changes





## Advanced Checklist Input Types



#### **One**Click



#### **Accountability Point System**

- Customize infractions and consequences
- Email notification to offender and store leader
- History kept for at least 2 years





#### **Passport**

- S o Training programs
- Integrated with Pathways 2.0
- Track progress



### New Design Coming Soon!











- Auto join/leave channels based on leadership role/status
- o DM Groups that can be renamed
- Super Pager messages that must be acknowledged
- Report of who saw and didn't see the Super Page
- Catch up on messages from Home view
- Only show your followed threads and unread conversations
- Open a conversation or reply from Home

#### **Questions & Answers**

For a one-on-one demo of our enhanced features please contact one of our Customer Success
Managers

**OneClickApp** 



## **OneClickA