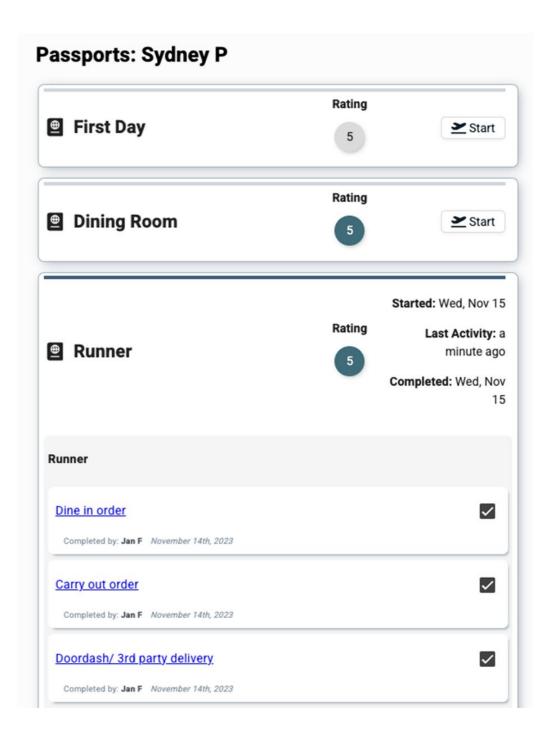

#### **Passport**

- S o Training programs
- Integrated with Pathways 2.0
- Track progress