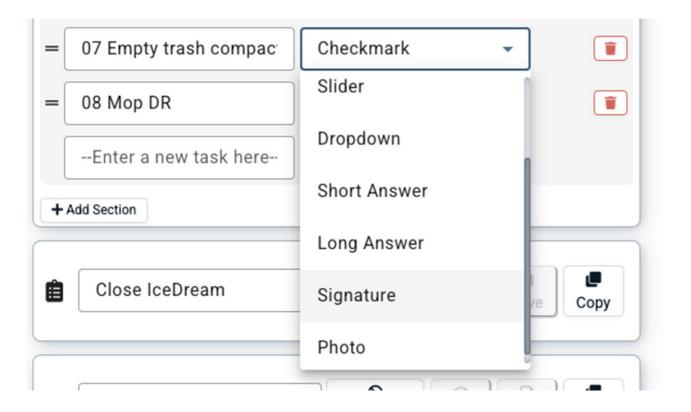

OneClickApp: Product Update and Q&A Session

November 15, 2023

## Chick-fil-A dominates

#### Chick-fil-A Sales Vs. Top Chicken Chains In The U.S.

(as of 2022)

\$18.8B



Number of Locations 2,988

**Total Locations** \$17.8B ZAXBYS 944 1,843 721 **POPeyes** 2,817 4,349

Sum Number of Locations 10,674



Source: QSR

2022 U.S. Systemwide Sales



**Utah Business** 





## OneClickApp Development Accomplishments 2023







#### **Custom Shifts**

 Quick Add team members who aren't on the schedule





## Mobile

Install on more devices



#### **Layout Revision History** 3.5

See who made changes





## Advanced Checklist Input Types



#### **One**Click



#### **Accountability Point System**

- Customize infractions and consequences
- Email notification to offender and store leader
- History kept for at least 2 years





#### **Passport**

- S o Training programs
- Integrated with Pathways 2.0
- Track progress



### New Design Coming Soon!











- Auto join/leave channels based on leadership role/status
- o DM Groups that can be renamed
- Super Pager messages that must be acknowledged
- Report of who saw and didn't see the Super Page
- Catch up on messages from Home view
- Only show your followed threads and unread conversations
- Open a conversation or reply from Home

#### **Questions & Answers**

For a one-on-one demo of our enhanced features please contact one of our Customer Success
Managers

**OneClickApp