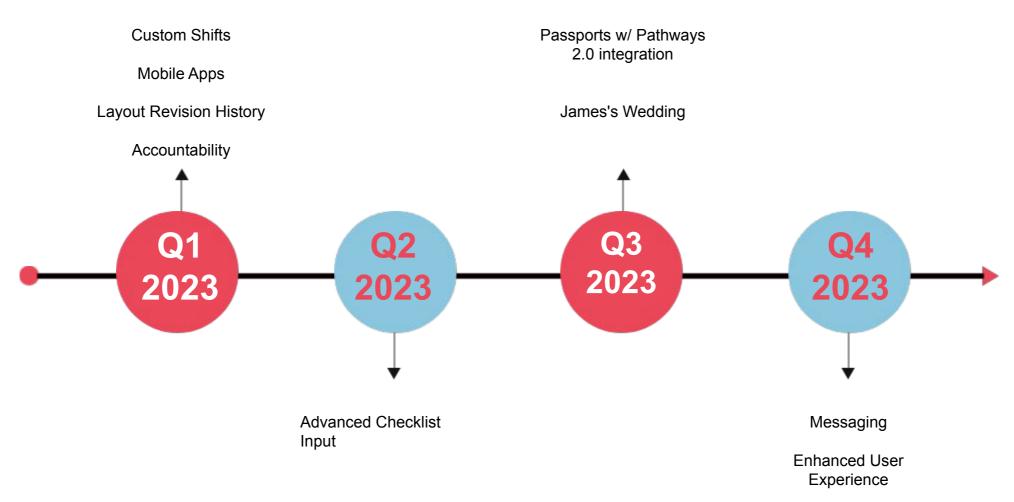

## OneClickApp Development Accomplishments 2023

#### **Custom Shifts**

 Quick Add team members who aren't on the schedule

## Mobile

Install on more devices

#### **Layout Revision History** 3.5

See who made changes

## Advanced Checklist Input Types

#### **Accountability Point System**

- Customize infractions and consequences
- Email notification to offender and store leader
- History kept for at least 2 years

#### **Passport**

- S o Training programs
- Integrated with Pathways 2.0
- Track progress

### New Design Coming Soon!

- Auto join/leave channels based on leadership role/status
- o DM Groups that can be renamed
- Super Pager messages that must be acknowledged
- Report of who saw and didn't see the Super Page
- Catch up on messages from Home view
- Only show your followed threads and unread conversations
- Open a conversation or reply from Home