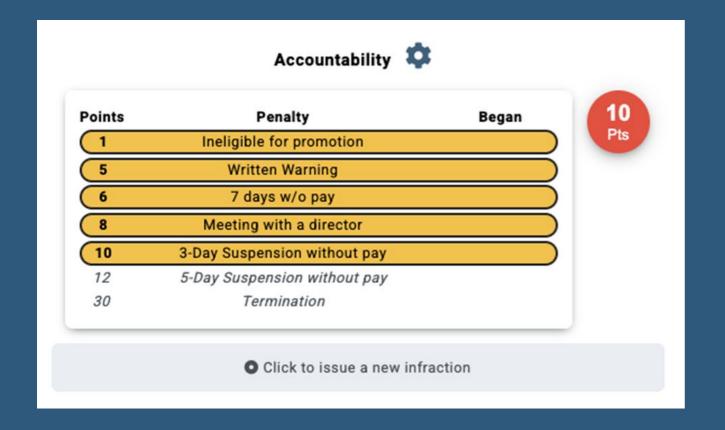

#### **Accountability Point System**

- Customize infractions and consequences
- Email notification to offender and store leader
- History kept for at least 2 years