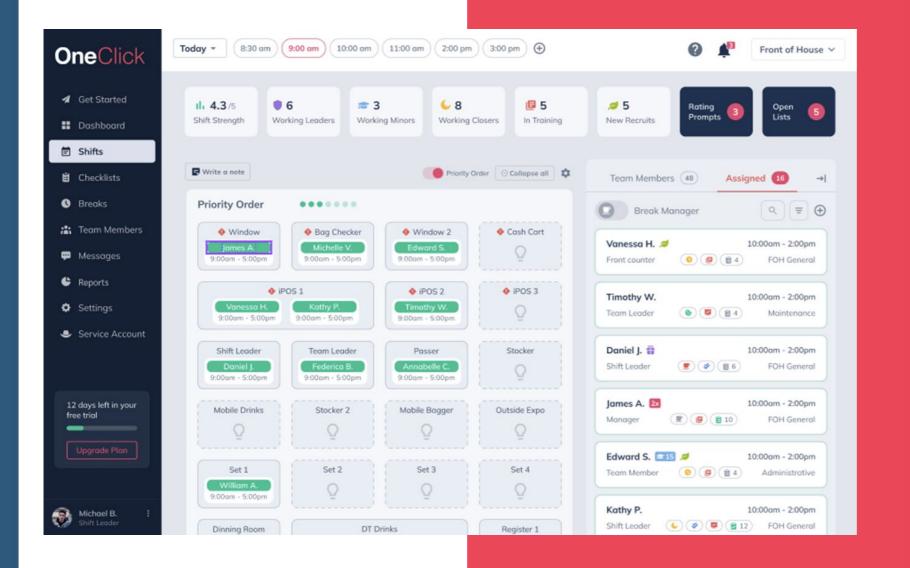

## OneClickApp Development Accomplishments 2023

#### **Custom Shifts**

 Quick Add team members who aren't on the schedule

## Mobile

Install on more devices

#### **Layout Revision History** 3.5

See who made changes

## Advanced Checklist Input Types