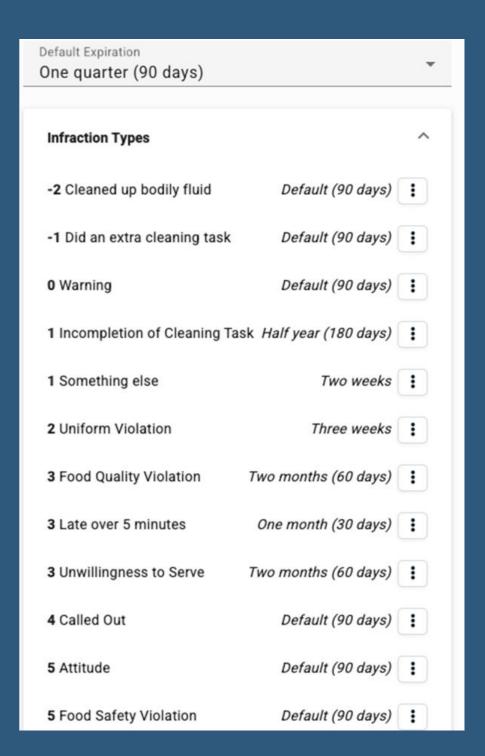

#### **Accountability Point System**

- Customize infractions and consequences
- Email notification to offender and store leader
- History kept for at least 2 years