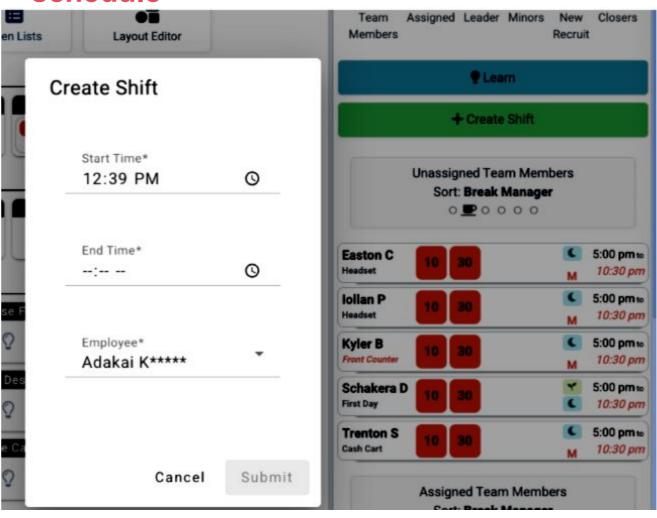

OneClickApp: Product Update and Q&A Session

November 15, 2023

## Chick-fil-A dominates

#### Chick-fil-A Sales Vs. Top Chicken Chains In The U.S.

(as of 2022)

\$18.8B



Number of Locations 2,988

**Total Locations** \$17.8B ZAXBYS 944 1,843 721 **POPeyes** 2,817 4,349

Sum Number of Locations 10,674



Source: QSR

2022 U.S. Systemwide Sales



**Utah Business** 





## OneClickApp Development Accomplishments 2023







#### **Custom Shifts**

 Quick Add team members who aren't on the schedule





## Mobile

Install on more devices



#### **Layout Revision History** 3.5

See who made changes





## Advanced Checklist Input Types



#### **One**Click



#### **Accountability Point System**

- Customize infractions and consequences
- Email notification to offender and store leader
- History kept for at least 2 years





#### **Passport**

- S o Training programs
- Integrated with Pathways 2.0
- Track progress



### New Design Coming Soon!











- Auto join/leave channels based on leadership role/status
- o DM Groups that can be renamed
- Super Pager messages that must be acknowledged
- Report of who saw and didn't see the Super Page
- Catch up on messages from Home view
- Only show your followed threads and unread conversations
- Open a conversation or reply from Home

##