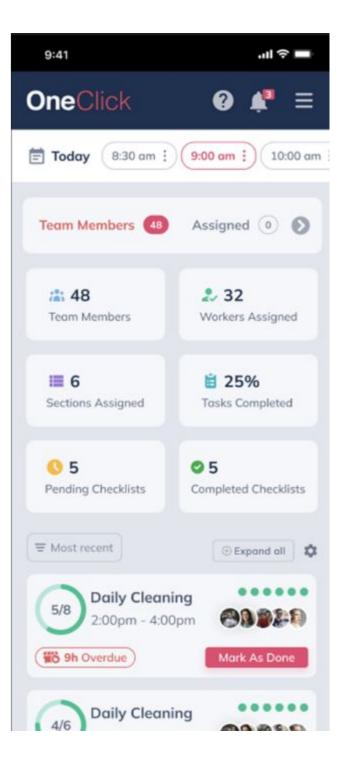

## OneClickApp Development Accomplishments 2023

#### **Custom Shifts**

 Quick Add team members who aren't on the schedule

## Mobile

Install on more devices

#### **Layout Revision History** 3.5

See who made changes

## Advanced Checklist Input Types