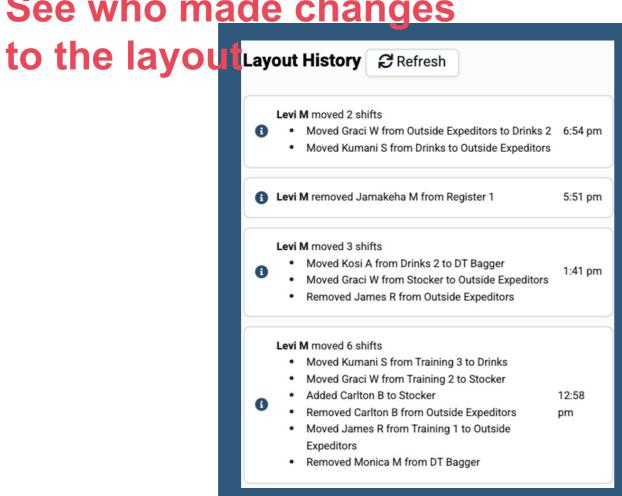

OneClickApp: Product Update and Q&A Session

November 15, 2023

## Chick-fil-A dominates

#### Chick-fil-A Sales Vs. Top Chicken Chains In The U.S.

(as of 2022)

\$18.8B



Number of Locations 2,988

**Total Locations** \$17.8B ZAXBYS 944 1,843 721 **POPeyes** 2,817 4,349

Sum Number of Locations 10,674



Source: QSR

2022 U.S. Systemwide Sales



**Utah Business** 





## OneClickApp Development Accomplishments 2023







#### **Custom Shifts**

 Quick Add team members who aren't on the schedule





## Mobile

Install on more devices



#### **Layout Revision History** 3.5

See who made changes





## Advanced Checklist Input Types



#### **One**Click



#### **Accountability Point System**

- Customize infractions and consequences
- Email notification to offender and store leader
- History kept for at least 2 years





#### **Passport**

- S o Training programs
- Integrated with Pathways 2.0
- Track progress



### New Design Coming Soon!











- Auto join/leave channels based on leadership role/status
- o DM Groups that can be renamed
- Super Pager messages that must be acknowledged
- Report of who saw and didn't see the Super Page
- Catch up on messages from Home view
- Only show your followed threads and unread conversations
- Open a conversation or reply from Home

#### **Questions & Answers**

For a one-on-one demo of our enhanced features please contact one of our C