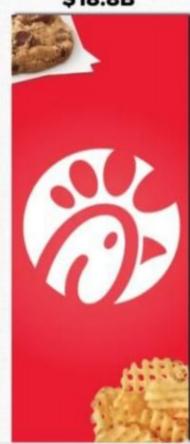

## Chick-fil-A dominates

#### Chick-fil-A Sales Vs. Top Chicken Chains In The U.S.

(as of 2022)

\$18.8B

Number of Locations 2,988

**Total Locations** \$17.8B ZAXBYS 944 1,843 721 **POPeyes** 2,817 4,349

Sum Number of Locations 10,674

Source: QSR

2022 U.S. Systemwide Sales

**Utah Business** 